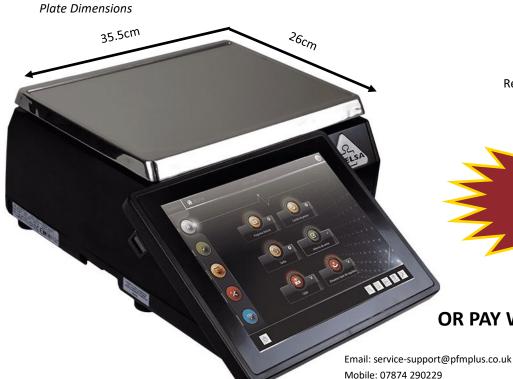

#### **KEY FEATURES**

- 10" Colour Touch Screen
- **PC Based Operating System**
- **Individual Operators Option**
- **Financial and Operator Reports**
- **80mm Wide Thermal Label Printer**
- **USB and Ethernet Connectivity**
- **User Programable Data**
- **Print Invoices & Delivery Notes**
- **European Labelling Regulations**

### **ADVANTAGES**

- Compliant with Natasha's Law
- Price per 100g/kg/item
- Traceability and Bovine
- **Fully Customisable Labels**
- Sales and Packaging Modes
- Remote Item Updates
- Barcoded Items and Scanning
- Advertisements On Rear Screen